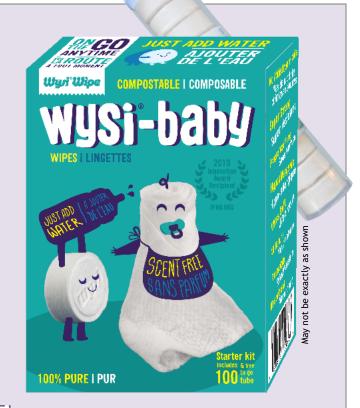

## Family with Baby & Toddlers

Designed to visually establish Wysi® as the standout wipe for busy parents who are always on the go, with clear and concise visual message and graphics.

SKU serves as a Starter Kit and includes a refillable To Go travel tube. Tube can be purchased separately.

Other wysi-baby branded items:

Name wysi-baby starter kit

Item # WB100SK-64

Description Sealed box with 100 - 9 inch cloth-like wipes includes refillable tube

Package dimensions Package weight 3 ½ X 4 ¾ X 1 ½ " .55 lbs