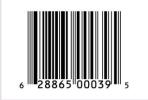

**UPC** 

## **Specifications**

Inner 20628865000399 8 packages, cello stickered with ITF-14 sticker

Inner dimensions 9 3/4 X 3 1/2 X 7 inches Weight 4.4 lbs

Master 30628865000396 8 inners per master stickered with ITF-14 sticker